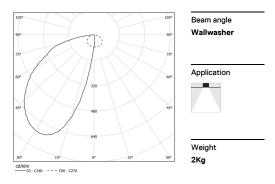

Fitting accessories ordered separately.

LED CRI>80 / >50.000h, L80/B10 / 2-step MacAdam Power supply included. IP20 | 230Vac | 50/60Hz

| 4000K      | Light Source | Luminaire |
|------------|--------------|-----------|
| Power      | 32W          | 37,6W     |
| Flux       | 4480lm       | 2050lm    |
| Efficiency | 140lm/W      | 54lm/W    |
| LOR        | -            | 46%       |
| UGR        | -            | -         |