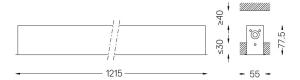

25 micron maximum corrosion resistance anodization in matte finish or electrostatic 100% polyester paint with textured finish.

Aluminium anodised end caps with matt finish or electrostatic 100% polyester paint with textured-

Linear extruded lenses (Lightstream) combined with a secondary reflector, integrated into an extruded aluminium profile.

Fitting accessories ordered separately.

LED CRI>80 / >50.000h, L80/B10 / 2-step MacAdam Power supply included. IP20 | 230Vac | 50/60Hz





| 4000K      | Light Source | Luminaire |
|------------|--------------|-----------|
| Power      | 32W          | 37,6W     |
| Flux       | 4480lm       | 2050lm    |
| Efficiency | 140lm/W      | 54lm/W    |
| LOR        | -            | 46%       |
| UGR        | -            | -         |



mm 47x1205



## Finishes

O .01 White / RAL 9010

● .02 Black / RAL 9005

.10 Anodised aluminium

51027 Recessed fitting acessory

O/M recommends that any false ceilings intended for recessed products should be installed only after the products to be used have been chosen. The same applies when preparing openings for this type  $% \left\{ \left( 1\right) \right\} =\left\{ \left( 1\right) \right\} =$ of product. O/M recommends reinforcing false ceilings close to any such openings, in accordance with the characteristics of the product to be recessed. The cutout dimensions are for plasterboard ceilings. For other type of material please contact: support@om-light.com