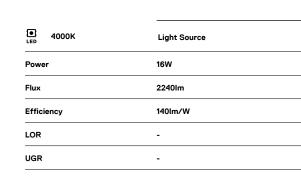

## Uw Recessed

16W / 1000lm / 4000K / On/Off / Wallwasher / 615mm

Design: OM + Bartenbach GmbH

60574

with 25 micron maximum corrosion resistance anodization in matte finish or electrostatic 100% polyester paint with textured finish. Aluminium anodised end caps with matt finish or electrostatic 100% polyester paint with texturedfinish. Linear extruded lenses (Lightstream) combined w

LED CRI>80 / >50.000h, L80/B10 / 2-step MacAdam Power supply included. IP20 | 230Vac | 50/60Hz

٠ ((

Finishes

O .01 White / RAL 9010

- .02 Black / RAL 9005
- .10 Anodised aluminium

1 mm

A7x605

Luminaire

19,5W

1000lm

51lm/W

45%

-