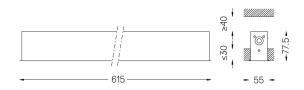

## Uw Recessed

16W / 1000lm / 4000K / On/Off / Wallwasher / 615mm

Design: OM + Bartenbach GmbH

60574

with 25 micron maximum corrosion resistance anodization in matte finish or electrostatic 100% polyester paint with textured finish. Aluminium anodised end caps with matt finish or electrostatic 100% polyester paint with texturedfinish. Linear extruded lenses (Lightstream) combined w

## Mandatory

51027 Recessed fitting acessory

O/M recommends that any false ceilings intended for recessed products should be installed only after the products to be used have been chosen. The same applies when preparing openings for this type of product. O/M recommends reinforcing false ceilings close to any such openings, in accordance with the characteristics of the product to be recessed. The cutout dimensions are for plasterboard ceilings. For other type of material please contact: support@om-light.com