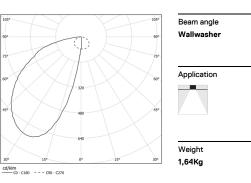

## Uw Recessed

16W / 1000lm / 4000K / On/Off / Wallwasher / 615mm

Design: OM + Bartenbach GmbH

60574

with 25 micron maximum corrosion resistance anodization in matte finish or electrostatic 100% polyester paint with textured finish. Aluminium anodised end caps with matt finish or electrostatic 100% polyester paint with texturedfinish. Linear extruded lenses (Lightstream) combined w