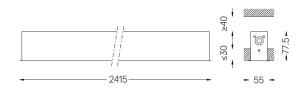

## Uw Recessed

64W / 2900im / 3000K / DALI / Wallwasher / 2415mm

60573

Design: OM + Bartenbach GmbH Recessed luminaire with housing made of aluminium with 25 micron maximum corrosion resistance anodization in matte finish or electrostatic 100% polyester paint with textured finish.

## Mandatory

51027 Recessed fitting acessory

For the specific supply of "DALI 2" drivers, please contact: support@om-light.com

O/M recommends that any false ceilings intended for recessed products should be installed only after the products to be used have been chosen. The same applies when preparing openings for this type of product. O/M recommends reinforcing false ceilings close to any such openings, in accordance with the characteristics of the product to be recessed. The cutout dimensions are for plasterboard ceilings. For other type of material please contact: support@om-light.com