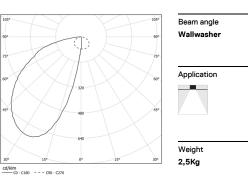

## Uw Recessed

64W / 2900im / 3000K / DALI / Wallwasher / 2415mm

60573

Design: OM + Bartenbach GmbH Recessed luminaire with housing made of aluminium with 25 micron maximum corrosion resistance anodization in matte finish or electrostatic 100% polyester paint with textured finish.

Efficiency
UGR

// 47x2405

Luminaire

75,3W

2900lm

39lm/W

45%

-

Light Source

64W

6400lm

100lm/W

-

www.om-light.com / mail@om-light.com Rua Maurício Lourenço Oliveira 186, 4405-034 Vila Nova de Gaia, Porto. Portugal. / Apartado 1538 4401-901 Vila Nova de Gaia, Porto Portugal / tel. +351 223 710 419