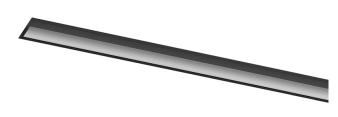

## Uw Recessed

32W / 1450lm / 3000K / DALI / Wallwasher / 1215mm

60572

Design: OM + Bartenbach GmbH

Recessed luminaire with housing made of aluminium with 25 micron maximum corrosion resistance anodization in matte finish or electrostatic 100% polyester paint with textured finish.

Aluminium anodised end caps with matt finish or electrostatic 100% polyester paint with textured-

Linear extruded lenses (Lightstream) combined with a secondary reflector, integrated into an extruded aluminium profile.