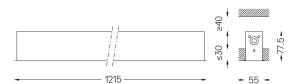

25 micron maximum corrosion resistance anodization in matte finish or electrostatic 100% polyester paint with textured finish.

Aluminium anodised end caps with matt finish or electrostatic 100% polyester paint with textured-

Linear extruded lenses (Lightstream) combined with a secondary reflector, integrated into an extruded aluminium profile.

Fitting accessories ordered separately.

LED CRI>90 / >50.000h, L80/B10 / 2-step MacAdam Power supply included. IP20 | 230Vac | 50/60Hz





| 100 3000K  | Light Source | Luminaire |
|------------|--------------|-----------|
| Power      | 32W          | 37,6W     |
| Flux       | 3200lm       | 1450lm    |
| Efficiency | 100lm/W      | 39lm/W    |
| LOR        | -            | 45%       |
| UGR        | -            | -         |



mm 47x1205



## Finishes

O .01 White / RAL 9010

● .02 Black / RAL 9005

.10 Anodised aluminium

51027 Recessed fitting acessory

For the specific supply of "DALI 2" drivers, please contact: support@om-light.com

O/M recommends that any false ceilings intended for recessed products should be installed only after the products to be used have been chosen. The same applies when preparing openings for this type of product. O/M recommends reinforcing false ceilings close to any such openings, in accordance with the characteristics of the product to be recessed. The cutout dimensions are for plasterboard ceilings. For other type of material please contact: support@om-light.com