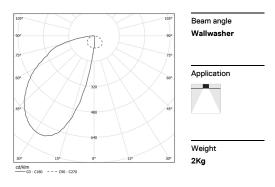

## Uw Recessed

32W / 1450lm / 3000K / DALI / Wallwasher / 1215mm

60572

Design: OM + Bartenbach GmbH

Recessed luminaire with housing made of aluminium with 25 micron maximum corrosion resistance anodization in matte finish or electrostatic 100% polyester paint with textured finish.

Fitting accessories ordered separately.

LED CRI>90 / >50.000h, L80/B10 / 2-step MacAdam Power supply included. IP20 | 230Vac | 50/60Hz

| 100 3000K  | Light Source | Luminaire |
|------------|--------------|-----------|
| Power      | 32W          | 37,6W     |
| Flux       | 3200lm       | 1450lm    |
| Efficiency | 100lm/W      | 39lm/W    |
| LOR        | -            | 45%       |
| UGR        | -            | -         |