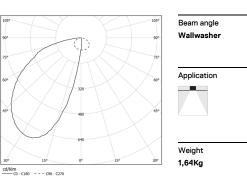

## Uw Recessed

16W / 740Im / 3000K / DALI / Wallwasher / 615mm

Design: OM + Bartenbach GmbH

60571

Recessed luminaire with housing made of aluminium with 25 micron maximum corrosion resistance anodization in matte finish or electrostatic 100% polyester paint with textured finish. Aluminium anodised end caps with matt finish or electrostatic 100% polyester paint with textured-

Light Source 16W Power 1600lm Efficiency 100lm/W LOR UGR -

**m**m

Flux

3000K

A7x605

Luminaire

19,5W

740lm

38lm/W

46%

-

This page was generated on 2025-09-11. Click here for the latest version.

www.om-light.com / mail@om-light.com Rua Maurício Lourenço Oliveira 186, 4405-034 Vila Nova de Gaia, Porto. Portugal. / Apartado 1538 4401-901 Vila Nova de Gaia, Porto Portugal / tel. +351 223 710 419