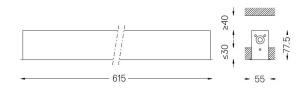

## Uw Recessed

16W / 740Im / 3000K / DALI / Wallwasher / 615mm

Design: OM + Bartenbach GmbH

60571

Recessed luminaire with housing made of aluminium with 25 micron maximum corrosion resistance anodization in matte finish or electrostatic 100% polyester paint with textured finish. Aluminium anodised end caps with matt finish or electrostatic 100% polyester paint with textured-

## Mandatory

51027 Recessed fitting acessory

For the specific supply of "DALI 2" drivers, please contact: support@om-light.com

O/M recommends that any false ceilings intended for recessed products should be installed only after the products to be used have been chosen. The same applies when preparing openings for this type of product. O/M recommends reinforcing false ceilings close to any such openings, in accordance with the characteristics of the product to be recessed. The cutout dimensions are for plasterboard ceilings. For other type of material please contact: support@om-light.com