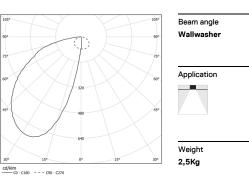

## Uw Recessed

64W / 2900lm / 3000K / On/Off / Wallwasher / 2415mm

60570

Design: OM + Bartenbach GmbH Recessed luminaire with housing made of aluminium with 25 micron maximum corrosion resistance anodization in matte finish or electrostatic 100% polyester paint with textured finish. Aluminium anodised end caps with matt finish or

Solution States States

// 47x2405

Luminaire

75,3W

2900lm

39lm/W

45%

-

Light Source

64W

6400lm

100lm/W

-