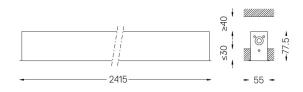

## Uw Recessed

64W / 2900lm / 3000K / On/Off / Wallwasher / 2415mm

60570

Design: OM + Bartenbach GmbH Recessed luminaire with housing made of aluminium with 25 micron maximum corrosion resistance anodization in matte finish or electrostatic 100% polyester paint with textured finish. Aluminium anodised end caps with matt finish or

## Mandatory

51027 Recessed fitting acessory

O/M recommends that any false ceilings intended for recessed products should be installed only after the products to be used have been chosen. The same applies when preparing openings for this type of product. O/M recommends reinforcing false ceilings close to any such openings, in accordance with the characteristics of the product to be recessed. The cutout dimensions are for plasterboard ceilings. For other type of material please contact: support@om-light.com