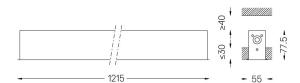

## Uw Recessed

32W / 1450Im / 3000K / On/Off / Wallwasher / 1215mm

60569

Design: OM + Bartenbach GmbH Recessed luminaire with housing made of aluminium with 25 micron maximum corrosion resistance anodization in matte finish or electrostatic 100% polyester paint with textured finish.