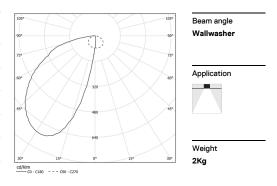

Fitting accessories ordered separately.

LED CRI>90 / >50.000h, L80/B10 / 2-step MacAdam Power supply included. IP20 | 230Vac | 50/60Hz

| 100 3000K  | Light Source | Luminaire |
|------------|--------------|-----------|
| Power      | 32W          | 37,6W     |
| Flux       | 3200lm       | 1450lm    |
| Efficiency | 100lm/W      | 39lm/W    |
| LOR        | -            | 45%       |
| UGR        | -            | -         |