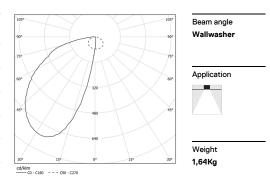

## Uw Recessed

16W / 740Im / 3000K / On/Off / Wallwasher / 615mm

60568

Design: OM + Bartenbach GmbH Recessed luminaire with housing made of aluminium with 25 micron maximum corrosion resistance anodization in matte finish or electrostatic 100% polyester paint with textured finish.