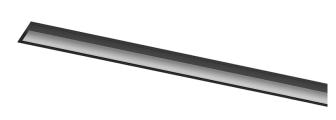

## Uw Recessed

16W / 740Im / 3000K / On/Off / Wallwasher / 615mm

60568

Design: OM + Bartenbach GmbH Recessed luminaire with housing made of aluminium with 25 micron maximum corrosion resistance anodization in matte finish or electrostatic 100% polyester paint with textured finish.

Aluminium anodised end caps with matt finish or electrostatic 100% polyester paint with textured-

Linear extruded lenses (Lightstream) combined with a secondary reflector, integrated into an extruded aluminium profile.