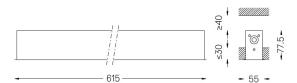

25 micron maximum corrosion resistance anodization in matte finish or electrostatic 100% polyester paint with textured finish.

Aluminium anodised end caps with matt finish or electrostatic 100% polyester paint with textured-

Linear extruded lenses (Lightstream) combined with a secondary reflector, integrated into an extruded aluminium profile.

Fitting accessories ordered separately.

LED CRI>90 / >50.000h, L80/B10 / 2-step MacAdam Power supply included. IP20 | 230Vac | 50/60Hz





| 1000K      | Light Source | Luminaire |
|------------|--------------|-----------|
| Power      | 16W          | 19,5W     |
| Flux       | 1600lm       | 740lm     |
| Efficiency | 100lm/W      | 38lm/W    |
| LOR        | -            | 46%       |
| UGR        | -            | -         |



mm △ 47x605



## Finishes

O .01 White / RAL 9010

● .02 Black / RAL 9005

.10 Anodised aluminium

51027 Recessed fitting acessory

O/M recommends that any false ceilings intended for recessed products should be installed only after the products to be used have been chosen. The same applies when preparing openings for this type  $% \left\{ \left( 1\right) \right\} =\left\{ \left( 1\right) \right\} =$ of product. O/M recommends reinforcing false ceilings close to any such openings, in accordance with the characteristics of the product to be recessed. The cutout dimensions are for plasterboard ceilings. For other type of material please contact: support@om-light.com