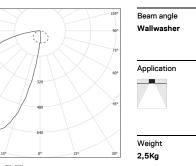

Fitting accessories ordered separately.

LED CRI>90 / >50.000h, L80/B10 / 2-step MacAdam Power supply included. IP20 | 230Vac | 50/60Hz

۰ (۱

cd/klm C0 - C180 - - - C90 - C270

Efficiency
UGR

mm\_

// 47x2405

Luminaire

75,3W

2900lm

39lm/W

45%

-

Light Source

64W

6400lm

100lm/W

-

www.om-light.com / mail@om-light.com Rua Maurício Lourenço Oliveira 186, 4405-034 Vila Nova de Gaia, Porto. Portugal. / Apartado 1538 4401-901 Vila Nova de Gaia, Porto Portugal / tel. + 351 223 710 419