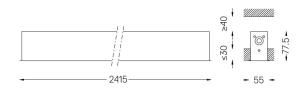

## Mandatory

51027 Recessed fitting acessory

For the specific supply of "DALI 2" drivers, please contact: support@om-light.com

O/M recommends that any false ceilings intended for recessed products should be installed only after the products to be used have been chosen. The same applies when preparing openings for this type of product. O/M recommends reinforcing false ceilings close to any such openings, in accordance with the characteristics of the product to be recessed. The cutout dimensions are for plasterboard ceilings. For other type of material please contact: support@om-light.com

Efficiency
UGR

mm\_

// 47x2405

Luminaire

75,3W

2900lm

39lm/W

45%