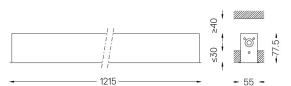

## Uw Recessed

32W / 1450lm / 2700K / DALI / Wallwasher / 1215mm

60566

Design: OM + Bartenbach GmbH

Recessed luminaire with housing made of aluminium with 25 micron maximum corrosion resistance anodization in matte finish or electrostatic 100% polyester paint with textured finish.

| <u>mm</u> |  | 47x1205 |
|-----------|--|---------|