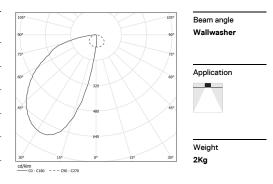

## Uw Recessed

32W / 1450lm / 2700K / DALI / Wallwasher / 1215mm

60566

Design: OM + Bartenbach GmbH

Recessed luminaire with housing made of aluminium with 25 micron maximum corrosion resistance anodization in matte finish or electrostatic 100% polyester paint with textured finish.

Fitting accessories ordered separately.

LED CRI>90 / >50.000h, L80/B10 / 2-step MacAdam Power supply included. IP20 | 230Vac | 50/60Hz

| 2700K      | Light Source | Luminaire |
|------------|--------------|-----------|
| Power      | 32W          | 37,6W     |
| Flux       | 3200lm       | 1450lm    |
| Efficiency | 100lm/W      | 39lm/W    |
| LOR        | -            | 45%       |
| UGR        | -            | -         |