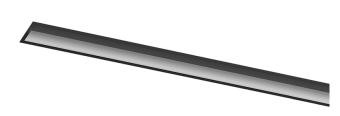

## Uw Recessed

16W / 740lm / 2700K / DALI / Wallwasher / 615mm

60565

Design: OM + Bartenbach GmbH

Recessed luminaire with housing made of aluminium with 25 micron maximum corrosion resistance anodization in matte finish or electrostatic 100% polyester paint with textured finish.

Aluminium anodised end caps with matt finish or electrostatic 100% polyester paint with textured-

Linear extruded lenses (Lightstream) combined with a secondary reflector, integrated into an extruded aluminium profile.