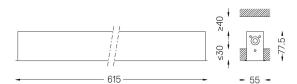

## Uw Recessed

16W / 740lm / 2700K / DALI / Wallwasher / 615mm

60565

Design: OM + Bartenbach GmbH

Recessed luminaire with housing made of aluminium with 25 micron maximum corrosion resistance anodization in matte finish or electrostatic 100% polyester paint with textured finish.