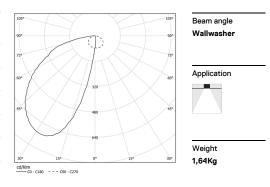

## Uw Recessed

16W / 740lm / 2700K / DALI / Wallwasher / 615mm

60565

Design: OM + Bartenbach GmbH

Recessed luminaire with housing made of aluminium with 25 micron maximum corrosion resistance anodization in matte finish or electrostatic 100% polyester paint with textured finish.