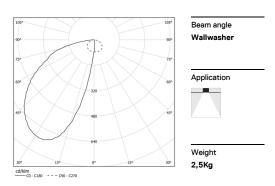

## Uw Recessed

64W / 2900lm / 2700K / On/Off / Wallwasher / 2415mm

60564

Design: OM + Bartenbach GmbH Recessed luminaire with housing made of aluminium

with 25 micron maximum corrosion resistance anodization in matte finish or electrostatic 100% polyester paint with textured finish.

Fitting accessories ordered separately.

LED CRI>90 / >50.000h, L80/B10 / 2-step MacAdam Power supply included. IP20 | 230Vac | 50/60Hz

| 2700K      | Light Source | Luminaire |
|------------|--------------|-----------|
| Power      | 64W          | 75,3W     |
| Flux       | 6400lm       | 2900lm    |
| Efficiency | 100lm/W      | 39lm/W    |
| LOR        | -            | 45%       |
| UGR        | -            | -         |