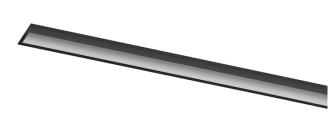

## Uw Recessed

64W / 2900lm / 2700K / On/Off / Wallwasher / 2415mm

60564

Design: OM + Bartenbach GmbH Recessed luminaire with housing made of aluminium

with 25 micron maximum corrosion resistance anodization in matte finish or electrostatic 100% polyester paint with textured finish.

Aluminium anodised end caps with matt finish or electrostatic 100% polyester paint with textured-

Linear extruded lenses (Lightstream) combined with a secondary reflector, integrated into an extruded aluminium profile.

mm 47x2405