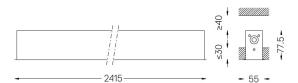

## Uw Recessed

64W / 2900lm / 2700K / On/Off / Wallwasher / 2415mm

60564

Design: OM + Bartenbach GmbH Recessed luminaire with housing made of aluminium

with 25 micron maximum corrosion resistance anodization in matte finish or electrostatic 100% polyester paint with textured finish.

mm 47x2405