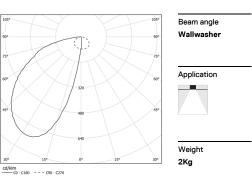

Power Flux Efficiency LOR UGR

2700K

1 mm

🖅 47x1205

Luminaire

37,6W

1450lm

39lm/W

45%

-

Light Source

32W

3200lm

100lm/W

-

www.om-light.com / mail@om-light.com Rua Maurício Lourenço Oliveira 186, 4405-034 Vila Nova de Gaia, Porto. Portugal. / Apartado 1538 4401-901 Vila Nova de Gaia, Porto Portugal / tel. + 351 223 710 419