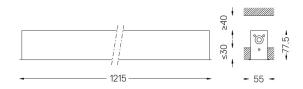

## Mandatory

51027 Recessed fitting acessory

O/M recommends that any false ceilings intended for recessed products should be installed only after the products to be used have been chosen. The same applies when preparing openings for this type of product. O/M recommends reinforcing false ceilings close to any such openings, in accordance with the characteristics of the product to be recessed. The cutout dimensions are for plasterboard ceilings. For other type of material please contact: support@om-light.com