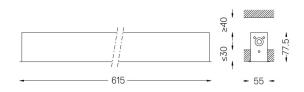

## Uw Recessed

16W / 740Im / 2700K / On/Off / Wallwasher / 615mm

60562

Recessed luminaire with housing made of aluminium with 25 micron maximum corrosion resistance anodization in matte finish or electrostatic 100% polyester paint with textured finish. Aluminium anodised end caps with matt finish or

## Mandatory

51027 Recessed fitting acessory

O/M recommends that any false ceilings intended for recessed products should be installed only after the products to be used have been chosen. The same applies when preparing openings for this type of product. O/M recommends reinforcing false ceilings close to any such openings, in accordance with the characteristics of the product to be recessed. The cutout dimensions are for plasterboard ceilings. For other type of material please contact: support@om-light.com