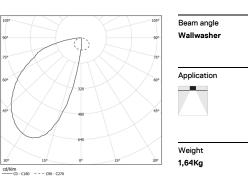

## Uw Recessed

16W / 740Im / 2700K / On/Off / Wallwasher / 615mm

60562

Recessed luminaire with housing made of aluminium with 25 micron maximum corrosion resistance anodization in matte finish or electrostatic 100% polyester paint with textured finish. Aluminium anodised end caps with matt finish or

Power Flux Efficiency LOR UGR

2700K

nm 🗌

⊿ 47x605

Luminaire

19,5W

740lm

38lm/W

46%

-

Light Source

16W

1600lm

100lm/W

-

-