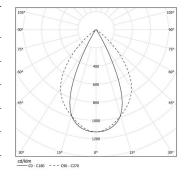

| ● 2200K-5000K | Light Source | Luminaire |
|---------------|--------------|-----------|
| Power         | 45W*         | 52,7W*    |
| Flux          | 6000lm*      | 4800lm*   |
| Efficiency    | 134lm/W      | 91lm/W    |
| LOR           | -            | 80%       |
| UGR           | -            | <19       |
|               |              |           |

Beam angle Wide flood 76°

.01 White / RAL 9010
.02 Black / RAL 9005

Mandatory

54036 Pendant direct fitting accessory 56051 Clear Base DALI ø60x35mm

mm \_\_\_\_\_

www.om-light.com / mail@om-light.com Rua Mauricio Lourenço Oliveira 186, 4405-034 Vila Nova de Gaia, Porto. Portugal. / Apartado 1538 4401-901 Vila Nova de Gaia, Porto Portugal / tel. +351 223 710 419