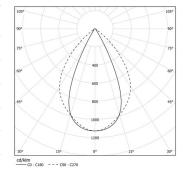

| ● 2200K-5000K | Light Source | Luminaire |
|---------------|--------------|-----------|
| Power         | 28W*         | 34,1W*    |
| Flux          | 3750lm*      | 3000lm*   |
| Efficiency    | 134lm/W      | 88lm/W    |
| LOR           | -            | 80%       |
| UGR           | -            | <19       |
|               |              |           |

Beam angle Wide flood 76°