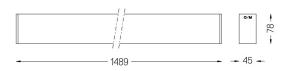

## inFinit Surface/Pendant

28W\* / 3000lm\* / 2200K-5000K / DALI / Wide flood 76° / 1489mm

60557

Design: OM + Bartenbach GmbH Surface or pendant luminaire with housing made of aluminium with 25 micron maximum corrosion resistance anodization in matte finish or electrostatic 100% polyester paint with textured finish. Aluminium anodised end caps with matt finish or electrostatic 100% polyester paint with texturedfinish.