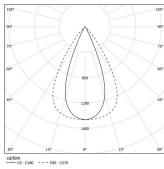

| 2200K-5000K | Light Source | Luminaire |
|-------------|--------------|-----------|
| Power       | 28W*         | 34,1W*    |
| Flux        | 3750lm*      | 3000lm*   |
| Efficiency  | 134lm/W      | 88lm/W    |
| LOR         | -            | 80%       |
| UGR         | -            | <13       |

Beam angle Flood 64° Application Weight

Finishes

O .01 White / RAL 9010 ● .02 Black / RAL 9005

Mandatory 54036 Pendant direct fitting accessory 56051 Clear Base DALI ø60x35mm