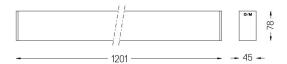

ectrostatic 100% polyester paint with textured-

Linear extruded lenses (Lightstream) combined with a secondary reflector, integrated into an extruded aluminium profile.

Fitting accessories ordered separately.

LED CRI>80 / >50.000h, L80/B10 / 2-step MacAdam Power supply included. IP20 | 230Vac | 50/60Hz



| 2200K-5000K | Light Source | Luminaire |
|-------------|--------------|-----------|
| Power       | 23W*         | 27,3W*    |
| Flux        | 3000lm*      | 2400lm*   |
| Efficiency  | 134lm/W      | 88lm/W    |
| LOR         | -            | 80%       |
| UGR         | -            | <13       |



Beam angle Flood 64° Application Weight

mm

## Finishes

O .01 White / RAL 9010 ● .02 Black / RAL 9005

Mandatory 54036 Pendant direct fitting accessory 56051 Clear Base DALI ø60x35mm