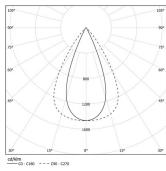

| 2200K-5000K | Light Source | Luminaire |
|-------------|--------------|-----------|
| Power       | 23W*         | 27,3W*    |
| Flux        | 3000lm*      | 2400lm*   |
| Efficiency  | 134lm/W      | 88lm/W    |
| LOR         | -            | 80%       |
| UGR         | -            | <13       |

Beam angle Flood 64° Application Weight

mm