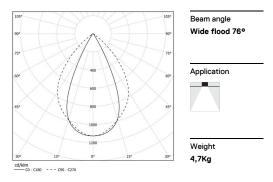

## inFinit Recessed

56W\* / 6000lm\* / 2200K-5000K / DALI / Wide flood 76° / 2933mm

60553

Aluminium anodised end caps with matt finish or electrostatic 100% polyester paint with textured-

Linear extruded lenses (Lightstream) combined with a secondary reflector, integrated into an extruded aluminium profile.