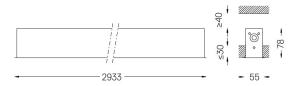

## inFinit Recessed

56W\* / 6000lm\* / 2200K-5000K / DALI / Wide flood 76° / 2933mm

60553

Aluminium anodised end caps with matt finish or electrostatic 100% polyester paint with textured-

Linear extruded lenses (Lightstream) combined with a secondary reflector, integrated into an extruded aluminium profile.

## Finishes

O .01 White / RAL 9010 ● .02 Black / RAL 9005

Mandatory

51027 Recessed fitting accessory

O/M recommends that any false ceilings intended for recessed products should be installed only after the products to be used have been chosen. The same applies when preparing openings for this type of product. O/M recommends reinforcing false ceilings close to any such openings, in accordance with the characteristics of the product to be recessed. The cutout dimensions are for plasterboard ceilings. For other type of material please contact: support@om-light.com