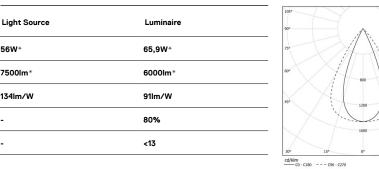

## inFinit Recessed

56W\* / 6000lm\* / 2200K-5000K / DALI / Flood 64° / 2933mm

60552

Design: OM + Bartenbach GmbH Recessed luminaire with housing made of aluminium with 25 micron maximum corrosion resistance anodization in matte finish or electrostatic 100% polyester paint with textured finish. Aluminium anodised end caps with matt finish or

LED CRI>80 / >50.000h, L80/B10 / 2-step MacAdam Power supply included. IP20 | 230Vac | 50/60Hz

(i) (e

Finishes

O .01 White / RAL 9010 • .02 Black / RAL 9005

Mandatory

51027 Recessed fitting accessory

O/M recommends that any false ceilings intended for recessed products should be installed only after the products to be used have been chosen. The same applies when preparing openings for this type of product. O/M recommends reinforcing false ceilings close to any such openings, in accordance with the characteristics of the product to be recessed. The cutout dimensions are for plasterboard ceilings. For other type of material please contact: support@om-light.com