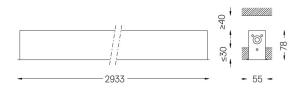

## inFinit Recessed

56W\* / 6000lm\* / 2200K-5000K / DALI / Flood 64° / 2933mm

60552

Design: OM + Bartenbach GmbH Recessed luminaire with housing made of aluminium with 25 micron maximum corrosion resistance anodization in matte finish or electrostatic 100% polyester paint with textured finish. Aluminium anodised end caps with matt finish or

LED CRI>80 / >50.000h, L80/B10 / 2-step MacAdam Power supply included. IP20 | 230Vac | 50/60Hz

(i) (e

Finishes

O .01 White / RAL 9010 • .02 Black / RAL 9005

Mandatory

51027 Recessed fitting accessory

O/M recommends that any false ceilings intended for recessed products should be installed only after the products to be used have been chosen. The same applies when preparing openings for this type of product. O/M recommends reinforcing false ceilings close to any such openings, in accordance with the characteristics of the product to be recessed. The cutout dimensions are for plasterboard ceilings. For other type of material please contact: support@om-light.com

**m**m

A7x2923

This page was generated on 2025-09-13. Click here for the latest version.

www.om-light.com / mail@om-light.com Rua Maurício Lourenço Oliveira 186, 4405-034 Vila Nova de Gaia, Porto. Portugal. / Apartado 1538 4401-901 Vila Nova de Gaia, Porto Portugal / tel. + 351 223 710 419