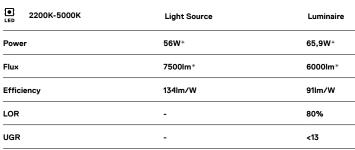

## inFinit Recessed

56W\* / 6000lm\* / 2200K-5000K / DALI / Flood 64° / 2933mm

60552

Design: OM + Bartenbach GmbH Recessed luminaire with housing made of aluminium with 25 micron maximum corrosion resistance anodization in matte finish or electrostatic 100% polyester paint with textured finish. Aluminium anodised end caps with matt finish or

LED CRI>80 / >50.000h, L80/B10 / 2-step MacAdam Power supply included. IP20 | 230Vac | 50/60Hz

(i) (e

Finishes

O .01 White / RAL 9010 • .02 Black / RAL 9005

Mandatory

51027 Recessed fitting accessory

O/M recommends that any false ceilings intended for recessed products should be installed only after the products to be used have been chosen. The same applies when preparing openings for this type of product. O/M recommends reinforcing false ceilings close to any such openings, in accordance with the characteristics of the product to be recessed. The cutout dimensions are for plasterboard ceilings. For other type of material please contact: support@om-light.com