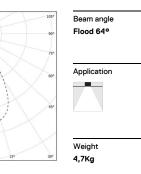

## inFinit Recessed

56W\* / 6000lm\* / 2200K-5000K / DALI / Flood 64° / 2933mm

60552

Design: OM + Bartenbach GmbH Recessed luminaire with housing made of aluminium with 25 micron maximum corrosion resistance anodization in matte finish or electrostatic 100% polyester paint with textured finish. Aluminium anodised end caps with matt finish or