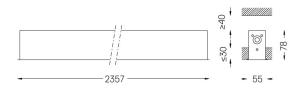

## inFinit Recessed

45W\* / 4800lm\* / 2200K-5000K / DALI / Wide flood 76° / 2357mm

60551

Design: OM + Bartenbach GmbH Recessed luminaire with housing made of aluminium with 25 micron maximum corrosion resistance anodization in matte finish or electrostatic 100% polyester paint with textured finish. Aluminium anodised end caps with matt finish or

## Image: bit state Description Power 45W\* Flux 6000Im\* Efficiency 134Im/W LOR UGR

1 mm

🖅 47x2347

Luminaire

52,7W\*

4800lm\*

91lm/W

80%