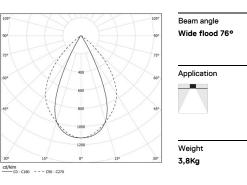

## inFinit Recessed

45W\* / 4800lm\* / 2200K-5000K / DALI / Wide flood 76° / 2357mm

60551

Design: OM + Bartenbach GmbH Recessed luminaire with housing made of aluminium with 25 micron maximum corrosion resistance anodization in matte finish or electrostatic 100% polyester paint with textured finish. Aluminium anodised end caps with matt finish or

## Image: bit state Description Power 45W\* Flux 6000Im\* Efficiency 134Im/W LOR UGR

1 mm

🖅 47x2347

Luminaire

52,7W\*

4800lm\*

91lm/W

80%