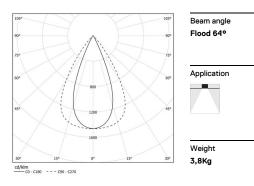

## inFinit Recessed

45W\* / 4800lm\* / 2200K-5000K / DALI / Flood 64° / 2357mm

60550

Design: OM + Bartenbach GmbH Recessed luminaire with housing made of aluminium with 25 micron maximum corrosion resistance anodization in matte finish or electrostatic 100% polyester paint with textured finish.

Fitting accessories ordered separately.

LED CRI>80 / >50.000h, L80/B10 / 2-step MacAdam Power supply included. IP20 | 230Vac | 50/60Hz

| 2200K-5000K | Light Source | Luminaire |
|-------------|--------------|-----------|
| Power       | 45W*         | 52,7W*    |
| Flux        | 6000lm*      | 4800lm*   |
| Efficiency  | 134lm/W      | 91lm/W    |
| LOR         | -            | 80%       |
| UGR         | -            | <13       |