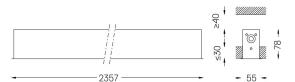

## inFinit Recessed

45W\* / 4800lm\* / 2200K-5000K / DALI / Flood 64° / 2357mm

60550

Design: OM + Bartenbach GmbH Recessed luminaire with housing made of aluminium with 25 micron maximum corrosion resistance anodization in matte finish or electrostatic 100% polyester paint with textured finish.