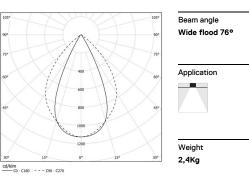

## inFinit Recessed

28W\* / 3000lm\* / 2200K-5000K / DALI / Wide flood 76° / 1493mm

60549

Design: OM + Bartenbach GmbH Recessed luminaire with housing made of aluminium with 25 micron maximum corrosion resistance anodization in matte finish or electrostatic 100% polyester paint with textured finish. Aluminium anodised end caps with matt finish or

## Image: bit state Image: bit state Power 28W\* Power 28W\* Flux 3750lm\* Efficiency 134lm/W LOR UGR

mm\_

🖅 47x1483

Luminaire

34,1W\*

3000lm\*

88lm/W

80%