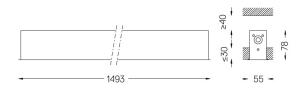

## Finishes

.01 White / RAL 9010
 .02 Black / RAL 9005

Mandatory

51027 Recessed fitting accessory

O/M recommends that any false ceilings intended for recessed products should be installed only after the products to be used have been chosen. The same applies when preparing openings for this type of product. O/M recommends reinforcing false ceilings close to any such openings, in accordance with the characteristics of the product to be recessed. The cutout dimensions are for plasterboard ceilings. For other type of material please contact: support@om-light.com

## Image: bit state Image: bit state Power 28W\* Power 28W\* Flux 3750lm\* Efficiency 134lm/W LOR UGR

mm\_

🖅 47x1483

Luminaire

34,1W\*

3000lm\*

88lm/W

80%