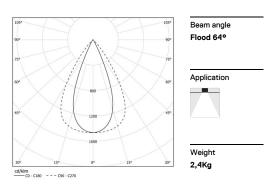

## inFinit Recessed

28W\* / 3000lm\* / 2200K-5000K / DALI / Flood 64° / 1493mm

60548

Aluminium anodised end caps with matt finish or electrostatic 100% polyester paint with textured-

Linear extruded lenses (Lightstream) combined with a secondary reflector, integrated into an extruded aluminium profile.

Fitting accessories ordered separately.

LED CRI>80 / >50.000h, L80/B10 / 2-step MacAdam Power supply included. IP20 | 230Vac | 50/60Hz

| <b>1</b> 2200K-5000K | Light Source | Luminaire |
|----------------------|--------------|-----------|
| Power                | 28W*         | 34,1W*    |
| Flux                 | 3750lm*      | 3000lm*   |
| Efficiency           | 134lm/W      | 88lm/W    |
| LOR                  | -            | 80%       |
| UGR                  | -            | <13       |
|                      |              |           |