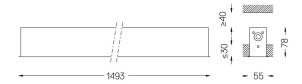

## inFinit Recessed

28W\* / 3000lm\* / 2200K-5000K / DALI / Flood 64° / 1493mm

60548

Aluminium anodised end caps with matt finish or electrostatic 100% polyester paint with textured-

Linear extruded lenses (Lightstream) combined with a secondary reflector, integrated into an extruded aluminium profile.