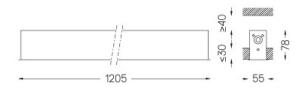

## inFinit Recessed

23W\* / 2400Im\* / 2200K-5000K / DALI / Wide flood 76° / 1205mm

60547

Design: OM + Bartenbach GmbH Recessed luminaire with housing made of aluminium with 25 micron maximum corrosion resistance anodization in matte finish or electrostatic 100% polyester paint with textured finish. Aluminium anodised end caps with matt finish or

## Finishes

.01 White / RAL 9010
.02 Black / RAL 9005

Mandatory

51027 Recessed fitting accessory

O/M recommends that any false ceilings intended for recessed products should be installed only after the products to be used have been chosen. The same applies when preparing openings for this type of product. O/M recommends reinforcing false ceilings close to any such openings, in accordance with the characteristics of the product to be recessed. The cutout dimensions are for plasterboard ceilings. For other type of material please contact: support@om-light.com