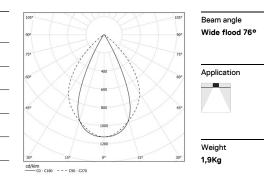

## inFinit Recessed

23W\* / 2400Im\* / 2200K-5000K / DALI / Wide flood 76° / 1205mm

60547

Design: OM + Bartenbach GmbH Recessed luminaire with housing made of aluminium with 25 micron maximum corrosion resistance anodization in matte finish or electrostatic 100% polyester paint with textured finish. Aluminium anodised end caps with matt finish or

| 2200K-5000K | Light Source |
|-------------|--------------|
| Power       | 23W*         |
| Flux        | 3000lm*      |
| Efficiency  | 134lm/W      |
| LOR         | -            |
| UGR         | -            |
|             |              |

GT 47x1195

Luminaire

27,3W\*

2400lm\*

88lm/W

<19

This page was generated on 2025-09-13. Click here for the latest version.

www.om-light.com / mail@om-light.com Rua Maurício Lourenço Oliveira 186, 4405-034 Vila Nova de Gala, Porto. Portugal. / Apartado 1538 4401-901 Vila Nova de Gala, Porto Portugal / tel. +351 223 710 419