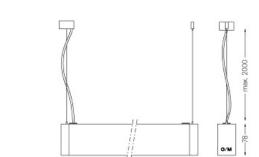

33+70W / 3600+3400lm / 4000K / DALI / Flood 64° / batwing / 2920mm

60544

Design: OM + Bartenbach GmbH Pendant direct and indirect luminaire with housing made of aluminium in matte finish.

Aluminium anodised end caps with matt finish. Linear lenses (Lightstream) combined with a secondary reflector, integrated into an extruded aluminium profile.

Beam angle Flood 64° / batwing

Application

Weight 10,2Kg

Finishes

O .04 Matt White

.05 Matt Black

Mandatory

59054 Pendant direct/indirect fitting accessory 56051 Clear Base DALI ø60x35mm

For the specific supply of "DALI 2" drivers, please contact: support@om-light.com

2920

□ mm