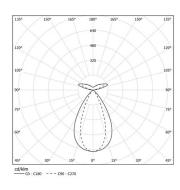

33+70W / 3600+3400lm / 4000K / DALI / Flood 64° / batwing / 2920mm

60544

Design: OM + Bartenbach GmbH Pendant direct and indirect luminaire with housing made of aluminium in matte finish.

Aluminium anodised end caps with matt finish. Linear lenses (Lightstream) combined with a secondary reflector, integrated into an extruded aluminium profile.

Beam angle Flood 64° / batwing

Application

Weight 10,2Kg

Finishes

O .04 Matt White

.05 Matt Black

Mandatory

59054 Pendant direct/indirect fitting accessory 56051 Clear Base DALI ø60x35mm