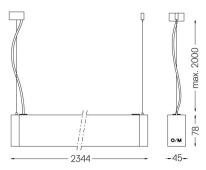

## inFinit Pendant direct/indirect

27+56W / 2880+2720lm / 4000K / DALI / Flood 64° / batwing / 2344mm

60542

 I3\*
 I30\*
 I40\*
 I40\*
 I40\*
 I30\*
 I35\*
 I35\*

Beam angle Flood 64° / batwing Application

Finishes

.04 Matt White
.05 Matt Black

Mandatorv

59054 Pendant direct/indirect fitting accessory 56051 Clear Base DALI ø60x35mm