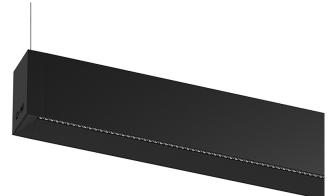

## inFinit Pendant direct/indirect

27+56W / 2880+2720lm / 4000K / DALI / Flood 64° / batwing / 2344mm

60542

## Product timing available by request

Design: OM + Bartenbach GmbH Pendant direct and indirect luminaire with housing made of aluminium in matte finish. Aluminium anodised end caps with matt finish.

Linear lenses (Lightstream) combined with a secondary reflector, integrated into an extruded aluminium profile.

Indirect light: Lenses for batwing effect protected by a transparent polycarbonate diffuser. Fitting accessories ordered separately.

LED CRI>90 / >50.000h, L80/B10 / 2-step MacAdam Power supply included. IP20 | 230Vac | 50/60Hz