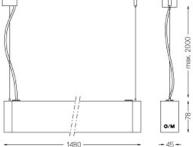

17+35W / 1800+1700lm / 4000K / DALI / Flood 64° / batwing / 1480mm

60540

Aluminium anodised end caps with matt finish. Linear lenses (Lightstream) combined with a secondary reflector, integrated into an extruded aluminium profile.

Beam angle Flood 64° / batwing

Application

Weight 5,2Kg

Finishes

ø60x35mm

O .04 Matt White

.05 Matt Black

Mandatory 59054 Pendant direct/indirect fitting accessory 56051 Clear Base DALI