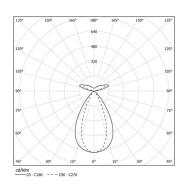

17+35W / 1800+1700lm / 4000K / DALI / Flood 64° / batwing / 1480mm

60540

Aluminium anodised end caps with matt finish. Linear lenses (Lightstream) combined with a secondary reflector, integrated into an extruded aluminium profile.

Indirect light: Lenses for batwing effect protected by a transparent polycarbonate diffuser. Fitting accessories ordered separately.

LED CRI>90 / >50.000h, L80/B10 / 2-step MacAdam Power supply included. IP20 | 230Vac | 50/60Hz

Beam angle Flood 64° / batwing

Application

Weight 5,2Kg

Finishes

ø60x35mm

O .04 Matt White

.05 Matt Black

Mandatory 59054 Pendant direct/indirect fitting accessory 56051 Clear Base DALI