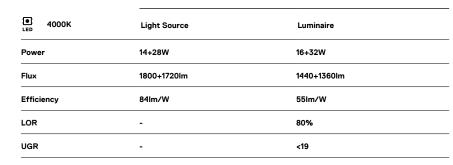

## inFinit Pendant direct/indirect

14+28W / 1440+1360lm / 4000K / DALI / Wide flood 76° / batwing / 1192mm

Indirect light: Lenses for batwing effect protected by a transparent polycarbonate diffuser. Fitting accessories ordered separately.

LED CRI>90 / >50.000h, L80/B10 / 2-step MacAdam Power supply included. IP20 | 230Vac | 50/60Hz