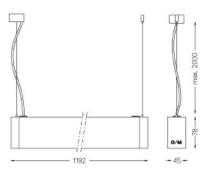

## inFinit Pendant direct/indirect

14+28W / 1440+1360lm / 4000K / DALI / Wide flood 76° / batwing / 1192mm