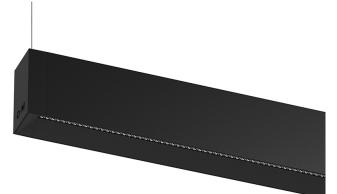

## inFinit Pendant direct/indirect

14+28W / 1440+1360lm / 4000K / DALI / Wide flood 76° / batwing / 1192mm

## Product timing available by request

Design: OM + Bartenbach GmbH Pendant direct and indirect luminaire with housing made of aluminium in matte finish. Aluminium anodised end caps with matt finish.

Linear lenses (Lightstream) combined with a secondary reflector, integrated into an extruded aluminium profile.

Indirect light: Lenses for batwing effect protected by a transparent polycarbonate diffuser. Fitting accessories ordered separately.

LED CRI>90 / >50.000h, L80/B10 / 2-step MacAdam Power supply included. IP20 | 230Vac | 50/60Hz