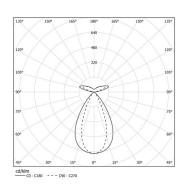

Beam angle Flood 64° / batwing

Application

Weight 4,2Kg

Finishes

ø60x35mm

O .04 Matt White

.05 Matt Black

Mandatory 59054 Pendant direct/indirect fitting accessory 56051 Clear Base DALI