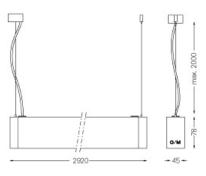

## inFinit Pendant direct/indirect

33+70W / 3400+3200lm / 3000K / DALI / Flood 64° / batwing / 2920mm 60536