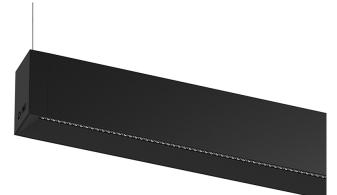

## Product timing available by request

Design: OM + Bartenbach GmbH Pendant direct and indirect luminaire with housing made of aluminium in matte finish. Aluminium anodised end caps with matt finish.

Linear lenses (Lightstream) combined with a secondary reflector, integrated into an extruded aluminium profile.

Indirect light: Lenses for batwing effect protected by a transparent polycarbonate diffuser. Fitting accessories ordered separately.

LED CRI>90 / >50.000h, L80/B10 / 2-step MacAdam Power supply included. IP20 | 230Vac | 50/60Hz