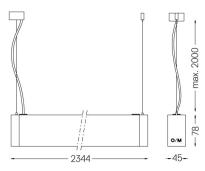

## inFinit Pendant direct/indirect

27+56W / 2720+2560Im / 3000K / DALI / Flood 64° / batwing / 2344mm

60534

Weight cd/klm \_\_\_\_\_C0 - C180 - - - C90 - C270

Beam angle Flood 64° / batwing Application

8,2Kg

Finishes

O .04 Matt White • .05 Matt Black

Mandatory

59054 Pendant direct/indirect fitting accessory 56051 Clear Base DALI ø60x35mm