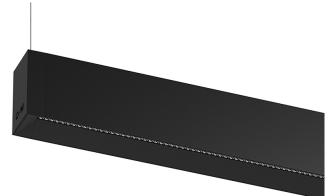

## inFinit Pendant direct/indirect

27+56W / 2720+2560Im / 3000K / DALI / Flood 64° / batwing / 2344mm

60534

## Product timing available by request

Design: OM + Bartenbach GmbH Pendant direct and indirect luminaire with housing made of aluminium in matte finish. Aluminium anodised end caps with matt finish.

Linear lenses (Lightstream) combined with a secondary reflector, integrated into an extruded aluminium profile.

Indirect light: Lenses for batwing effect protected by a transparent polycarbonate diffuser. Fitting accessories ordered separately.

LED CRI>90 / >50.000h, L80/B10 / 2-step MacAdam Power supply included. IP20 | 230Vac | 50/60Hz