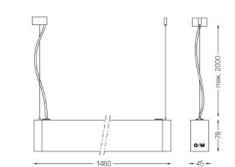

17+35W / 1700+1600lm / 3000K / DALI / Wide flood 76° / batwing / 1480mm

60533

Design: OM + Bartenbach GmbH Pendant direct and indirect luminaire with housing made of aluminium in matte finish.

Aluminium anodised end caps with matt finish. Linear lenses (Lightstream) combined with a secondary reflector, integrated into an extruded aluminium profile.

Beam angle Wide flood 76° / batwing

Application

Weight 5,2Kg

Finishes

O .04 Matt White

.05 Matt Black

Mandatory

59054 Pendant direct/indirect fitting accessory 56051 Clear Base DALI ø60x35mm