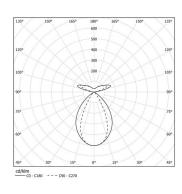

17+35W / 1700+1600lm / 3000K / DALI / Wide flood 76° / batwing / 1480mm

60533

Design: OM + Bartenbach GmbH Pendant direct and indirect luminaire with housing made of aluminium in matte finish.

Aluminium anodised end caps with matt finish. Linear lenses (Lightstream) combined with a secondary reflector, integrated into an extruded aluminium profile.

Beam angle Wide flood 76° / batwing

Application

Weight 5,2Kg

Finishes

O .04 Matt White

.05 Matt Black

Mandatory

59054 Pendant direct/indirect fitting accessory 56051 Clear Base DALI ø60x35mm