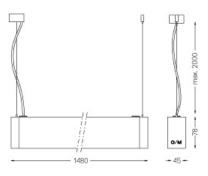

## inFinit Pendant direct/indirect

17+35W / 1700+1600lm / 3000K / DALI / Flood 64° / batwing / 1480mm 60532

 09\*
 30\*
 15\*
 30\*
 49\*
 139\*

 09\*
 30\*
 15\*
 30\*
 49

Finishes

.04 Matt White
.05 Matt Black

Mandatorv

59054 Pendant direct/indirect fitting accessory 56051 Clear Base DALI ø60x35mm

For the specific supply of "DALI 2" drivers, please contact: support@om-light.com