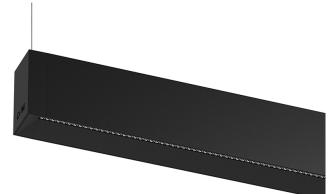

## inFinit Pendant direct/indirect

17+35W / 1700+1600lm / 3000K / DALI / Flood 64° / batwing / 1480mm 60532

## Product timing available by request

Design: OM + Bartenbach GmbH Pendant direct and indirect luminaire with housing made of aluminium in matte finish. Aluminium anodised end caps with matt finish.

Linear lenses (Lightstream) combined with a secondary reflector, integrated into an extruded aluminium profile.

Indirect light: Lenses for batwing effect protected by a transparent polycarbonate diffuser. Fitting accessories ordered separately.

LED CRI>90 / >50.000h, L80/B10 / 2-step MacAdam Power supply included. IP20 | 230Vac | 50/60Hz