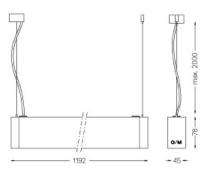

## inFinit Pendant direct/indirect

Wide flood 76° / batwing / 1192mm

60531

.04 Matt White
.05 Matt Black

Mandatory

59054 Pendant direct/indirect fitting accessory 56051 Clear Base DALI ø60x35mm

For the specific supply of "DALI 2" drivers, please contact: support@om-light.com

This page was generated on 2025-09-13. Click here for the latest version.