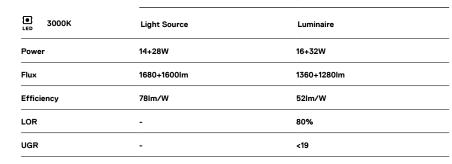

## Product timing available by request

14+28W / 1360+1280lm / 3000K / DALI /

Design: OM + Bartenbach GmbH Pendant direct and indirect luminaire with housing made of aluminium in matte finish. Aluminium anodised end caps with matt finish.