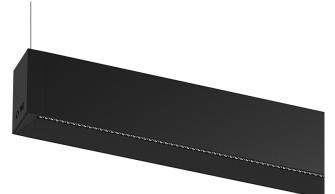

## inFinit Pendant direct/indirect

Wide flood 76° / batwing / 1192mm

60531

## Product timing available by request

14+28W / 1360+1280lm / 3000K / DALI /

Design: OM + Bartenbach GmbH Pendant direct and indirect luminaire with housing made of aluminium in matte finish. Aluminium anodised end caps with matt finish.

Linear lenses (Lightstream) combined with a secondary reflector, integrated into an extruded aluminium profile.

Indirect light: Lenses for batwing effect protected by a transparent polycarbonate diffuser. Fitting accessories ordered separately.