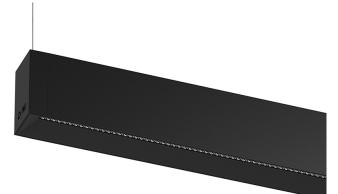

## inFinit Pendant direct/indirect

14+28W / 1360+1280lm / 3000K / DALI / 60530 Flood 64° / batwing / 1192mm

Product timing available by request

Design: OM + Bartenbach GmbH Pendant direct and indirect luminaire with housing made of aluminium in matte finish. Aluminium anodised end caps with matt finish.

Linear lenses (Lightstream) combined with a secondary reflector, integrated into an extruded aluminium profile.

Indirect light: Lenses for batwing effect protected by a transparent polycarbonate diffuser. Fitting accessories ordered separately.

LED CRI>90 / >50.000h, L80/B10 / 2-step MacAdam Power supply included. IP20 | 230Vac | 50/60Hz

٠ (

Beam angle Weight cd/klm \_\_\_\_\_C0 - C180 - - - C90 - C270 4,2Kg

Finishes

O .04 Matt White • .05 Matt Black