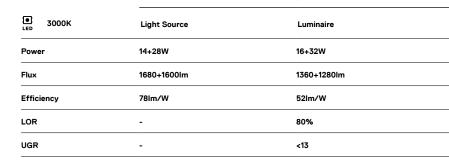

## inFinit Pendant direct/indirect

14+28W / 1360+1280lm / 3000K / DALI / 60530 Flood 64° / batwing / 1192mm

Product timing available by request

Design: OM + Bartenbach GmbH Pendant direct and indirect luminaire with housing made of aluminium in matte finish. Aluminium anodised end caps with matt finish.

LED CRI>90 / >50.000h, L80/B10 / 2-step MacAdam Power supply included. IP20 | 230Vac | 50/60Hz

٠ (

Beam angle Weight cd/klm \_\_\_\_\_C0 - C180 - - - C90 - C270 4,2Kg

Finishes

O .04 Matt White • .05 Matt Black