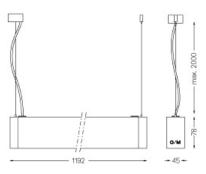

## inFinit Pendant direct/indirect

14+28W / 1360+1280lm / 3000K / DALI / 60530 Flood 64° / batwing / 1192mm

Product timing available by request

Design: OM + Bartenbach GmbH Pendant direct and indirect luminaire with housing made of aluminium in matte finish. Aluminium anodised end caps with matt finish.

LED CRI>90 / >50.000h, L80/B10 / 2-step MacAdam Power supply included. IP20 | 230Vac | 50/60Hz

٠ (

Beam angle Weight cd/klm \_\_\_\_\_C0 - C180 - - - C90 - C270 4,2Kg

Finishes

O .04 Matt White • .05 Matt Black