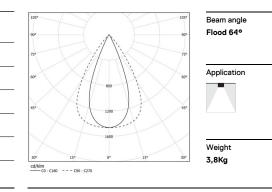

4000K Light Source Luminaire 37W 43,3W Power 5200lm 4160lm Flux Efficiency 1411m/W 96lm/W LOR 80% -UGR <16 -

1 mm

www.om-light.com / mail@om-light.com Rua Maurício Lourenço Oliveira 186, 4405-034 Vila Nova de Gaia, Porto. Portugal. / Apartado 1538 4401-901 Vila Nova de Gaia, Porto Portugal / tel. + 351 223 710 419