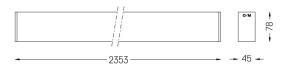

## inFinit Surface/Pendant

37W / 4160lm / 4000K / DALI / Flood 64° / 2353mm

60525

Product timing available by request

Design: OM + Bartenbach GmbH Surface or pendant luminaire with housing made of aluminium with 25 micron maximum corrosion resistance anodization in matte finish or electrostatic 100% polyester paint with textured finish. Aluminium anodised end caps with matt finish or electrostatic 100% polyester paint with texturedfinish.