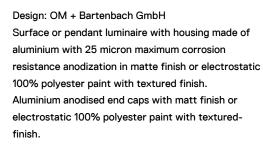

Beam angle Flood 64° Application Weight

Finishes

O .01 White / RAL 9010

● .02 Black / RAL 9005

Mandatory 54036 Pendant direct fitting accessory 56051 Clear Base DALI ø60x35mm

For the specific supply of "DALI 2" drivers, please contact: support@om-light.com