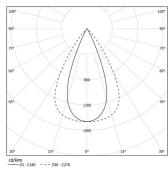

26W / 2880Im / 4000K / DALI / Flood 64° / 2353mm

60524

Linear lenses (Lightstream) combined with a secondary reflector, integrated into an extruded aluminium profile.

Fitting accessories ordered separately.

LED CRI>90 / >50.000h, L80/B10 / 2-step MacAdam Power supply included. IP20 | 230Vac | 50/60Hz

| 1000K      | Light Source | Luminaire |
|------------|--------------|-----------|
| Power      | 26W          | 31,7W     |
| Flux       | 3600lm       | 2880lm    |
| Efficiency | 138lm/W      | 91lm/W    |
| LOR        | -            | 80%       |
| UGR        | -            | <13       |
|            |              |           |