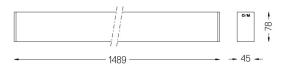

## inFinit Surface/Pendant

76° / 1489mm

27W / 3000lm / 4000K / DALI / Wide flood

60523