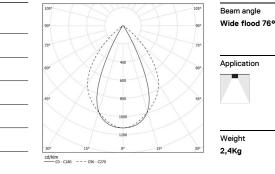

## inFinit Surface/Pendant

76° / 1489mm

27W / 3000lm / 4000K / DALI / Wide flood

60523

4000K Light Source Luminaire 27W 32,3W Power 3750lm 3000lm Flux Efficiency 142lm/W 93lm/W LOR 80% -UGR <19 -

**m**m

www.om-light.com / mail@om-light.com Rua Maurício Lourenço Oliveira 186, 4405-034 Vila Nova de Gaia, Porto. Portugal. / Apartado 1538 4401-901 Vila Nova de Gaia, Porto Portugal / tel. + 351 223 710 419