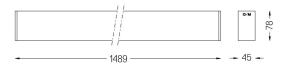

## inFinit Surface/Pendant

17W / 1800lm / 4000K / DALI / Flood 64° / 1489mm

60521

Product timing available by request

Design: OM + Bartenbach GmbH Surface or pendant luminaire with housing made of aluminium with 25 micron maximum corrosion resistance anodization in matte finish or electrostatic 100% polyester paint with textured finish. Aluminium anodised end caps with matt finish or electrostatic 100% polyester paint with texturedfinish.