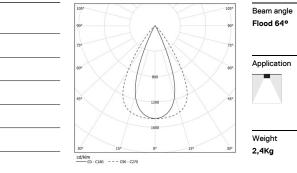

4000K Light Source Luminaire 17W 20,7W Power 2250lm 1800lm Flux Efficiency 132lm/W 87lm/W LOR 80% -UGR <13 -

**m**m

www.om-light.com / mail@om-light.com Rua Maurício Lourenço Oliveira 186, 4405-034 Vila Nova de Gaia, Porto. Portugal. / Apartado 1538 4401-901 Vila Nova de Gaia, Porto Portugal / tel. + 351 223 710 419