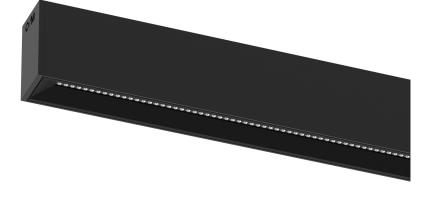

## inFinit Surface/Pendant

17W / 1800lm / 4000K / DALI / Flood 64° / 1489mm

60521

Product timing available by request

Design: OM + Bartenbach GmbH Surface or pendant luminaire with housing made of aluminium with 25 micron maximum corrosion resistance anodization in matte finish or electrostatic 100% polyester paint with textured finish. Aluminium anodised end caps with matt finish or electrostatic 100% polyester paint with texturedfinish.

Linear lenses (Lightstream) combined with a secondary reflector, integrated into an extruded aluminium profile.

Fitting accessories ordered separately.

LED CRI>90 / >50.000h, L80/B10 / 2-step MacAdam Power supply included. IP20 | 230Vac | 50/60Hz

٠ ((

Finishes

.01 White / RAL 9010
.02 Black / RAL 9005

Mandatory

54036 Pendant direct fitting accessory 56051 Clear Base DALI ø60x35mm

For the specific supply of "DALI 2" drivers, please contact: support@om-light.com