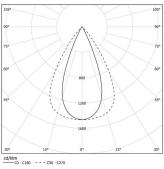

te finish or electrostatic 100% polyester paint with textured finish. Aluminium anodised end caps with matt finish or electrostatic 100% polyester paint with textured-

Linear lenses (Lightstream) combined with a secondary reflector, integrated into an extruded aluminium profile.

Fitting accessories ordered separately.

LED CRI>90 / >50.000h, L80/B10 / 2-step MacAdam Power supply included. IP20 | 230Vac | 50/60Hz



| 1000K      |              |           |
|------------|--------------|-----------|
|            | Light Source | Luminaire |
| Power      | 19W          | 22,4W     |
| Flux       | 2600lm       | 2080lm    |
| Efficiency | 141lm/W      | 93lm/W    |
| LOR        | -            | 80%       |
| UGR        | -            | <16       |
|            |              |           |



Beam angle Flood 64° Application

Weight

mm



## Finishes

O .01 White / RAL 9010

● .02 Black / RAL 9005

Mandatory 54036 Pendant direct fitting accessory 56051 Clear Base DALI ø60x35mm

For the specific supply of "DALI 2" drivers, please contact: support@om-light.com