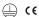

| 1000K      |              |           |
|------------|--------------|-----------|
|            | Light Source | Luminaire |
| Power      | 19W          | 22,4W     |
| Flux       | 2600lm       | 2080lm    |
| Efficiency | 141lm/W      | 93lm/W    |
| LOR        | -            | 80%       |
| UGR        | -            | <16       |
|            |              |           |

Beam angle Flood 64° Application

Weight

mm