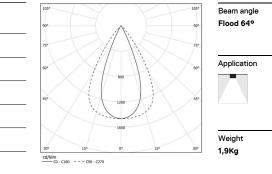

## inFinit Surface/Pendant

13W / 1440lm / 4000K / DALI / Flood 64° / 1201mm

60518

Product timing available by request

Design: OM + Bartenbach GmbH Surface or pendant luminaire with housing made of aluminium with 25 micron maximum corrosion resistance anodization in matte finish or electrostatic 100% polyester paint with textured finish. Aluminium anodised end caps with matt finish or electrostatic 100% polyester paint with texturedfinish.

4000K Light Source Luminaire 13W 15,9W Power 1440lm 1800lm Flux Efficiency 138lm/W 91lm/W LOR 80% -UGR <13 -

**m**m

www.om-light.com / mail@om-light.com Rua Maurício Lourenço Oliveira 186, 4405-034 Vila Nova de Gaia, Porto. Portugal. / Apartado 1538 4401-901 Vila Nova de Gaia, Porto Portugal / tel. + 351 223 710 419