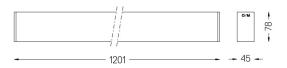

## inFinit Surface/Pendant

13W / 1440lm / 4000K / DALI / Flood 64° / 1201mm

60518

Product timing available by request

Design: OM + Bartenbach GmbH Surface or pendant luminaire with housing made of aluminium with 25 micron maximum corrosion resistance anodization in matte finish or electrostatic 100% polyester paint with textured finish. Aluminium anodised end caps with matt finish or electrostatic 100% polyester paint with texturedfinish.