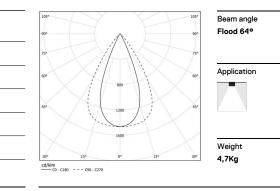

## inFinit Surface/Pendant

2929mm

46W / 4800im / 3000K / DALI / Flood 64° /

60516

Product timing available by request

Design: OM + Bartenbach GmbH Surface or pendant luminaire with housing made of aluminium with 25 micron maximum corrosion resistance anodization in matte finish or electrostatic 100% polyester paint with textured finish. Aluminium anodised end caps with matt finish or electrostatic 100% polyester paint with texturedfinish.

 Power
 46W
 54,1W

 Flux
 6000lm
 4800lm

 Efficiency
 130lm/W
 89lm/W

 LOR
 80%

 UGR
 <16</td>

Light Source

**m**m

3000K