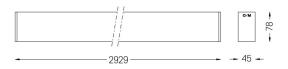

## inFinit Surface/Pendant

2929mm

46W / 4800im / 3000K / DALI / Flood 64° /

60516

Product timing available by request

Design: OM + Bartenbach GmbH Surface or pendant luminaire with housing made of aluminium with 25 micron maximum corrosion resistance anodization in matte finish or electrostatic 100% polyester paint with textured finish. Aluminium anodised end caps with matt finish or electrostatic 100% polyester paint with texturedfinish.