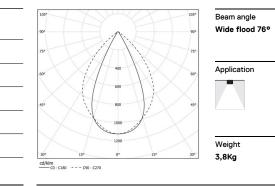

## inFinit Surface/Pendant

43W / 4400lm / 3000K / DALI / Wide flood 76° / 2353mm

60514

3000K Light Source Luminaire 43W 49,9W Power 5520lm 4400lm Flux Efficiency 130lm/W 88lm/W LOR 80% -UGR <19 -

1 mm

www.om-light.com / mail@om-light.com Rua Maurício Lourenço Oliveira 186, 4405-034 Vila Nova de Gaia, Porto. Portugal. / Apartado 1538 4401-901 Vila Nova de Gaia, Porto Portugal / tel. + 351 223 710 419