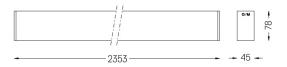

## inFinit Surface/Pendant

43W / 4400lm / 3000K / DALI / Wide flood 76° / 2353mm

60514