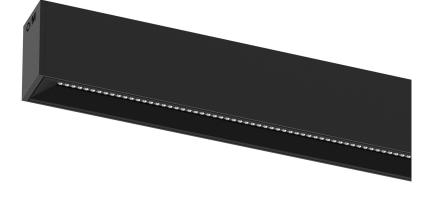

## inFinit Surface/Pendant

43W / 4400lm / 3000K / DALI / Wide flood 76° / 2353mm

60514

## Product timing available by request

Design: OM + Bartenbach GmbH Surface or pendant luminaire with housing made of aluminium with 25 micron maximum corrosion resistance anodization in matte finish or electrostatic 100% polyester paint with textured finish. Aluminium anodised end caps with matt finish or electrostatic 100% polyester paint with texturedfinish.

Linear lenses (Lightstream) combined with a secondary reflector, integrated into an extruded aluminium profile.

Fitting accessories ordered separately.

LED CRI>90 / >50.000h, L80/B10 / 2-step MacAdam Power supply included. IP20 | 230Vac | 50/60Hz