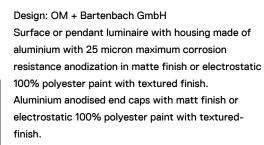

Beam angle Flood 64° Application Weight

Finishes

O .01 White / RAL 9010

● .02 Black / RAL 9005

Mandatory 54036 Pendant direct fitting accessory 56051 Clear Base DALI ø60x35mm

For the specific supply of "DALI 2" drivers, please contact: support@om-light.com