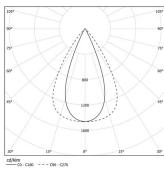

37W / 3840Im / 3000K / DALI / Flood 64° / 2353mm

60513

Linear lenses (Lightstream) combined with a secondary reflector, integrated into an extruded aluminium profile.

Fitting accessories ordered separately.

LED CRI>90 / >50.000h, L80/B10 / 2-step MacAdam Power supply included. IP20 | 230Vac | 50/60Hz

| <b>●</b> 3000K | Light Source | Luminaire |
|----------------|--------------|-----------|
| Power          | 37W          | 43,3W     |
| Flux           | 4800lm       | 3840lm    |
| Efficiency     | 130lm/W      | 89lm/W    |
| LOR            | -            | 80%       |
| UGR            | -            | <16       |

Beam angle Flood 64° Application Weight

Finishes

O .01 White / RAL 9010

● .02 Black / RAL 9005

Mandatory 54036 Pendant direct fitting accessory 56051 Clear Base DALI ø60x35mm

For the specific supply of "DALI 2" drivers, please contact: support@om-light.com