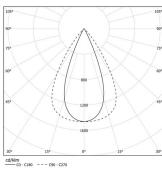

LED CRI>90 / >50.000h, L80/B10 / 2-step MacAdam Power supply included. IP20 | 230Vac | 50/60Hz

| 1000K      | Light Source | Luminaire |
|------------|--------------|-----------|
| Power      | 26W          | 31,7W     |
| Flux       | 3360lm       | 2720lm    |
| Efficiency | 129lm/W      | 86lm/W    |
| LOR        | -            | 81%       |
| UGR        | -            | <13       |

Beam angle Flood 64° Application Weight

mm

2353