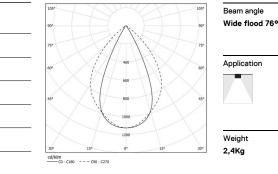

3000K Light Source Luminaire 27W 32,3W Power 3450lm 2750lm Flux Efficiency 130lm/W 85lm/W LOR 80% -UGR <19 -

**m**m

www.om-light.com / mail@om-light.com Rua Maurício Lourenço Oliveira 186, 4405-034 Vila Nova de Gaia, Porto. Portugal. / Apartado 1538 4401-901 Vila Nova de Gaia, Porto Portugal / tel. + 351 223 710 419