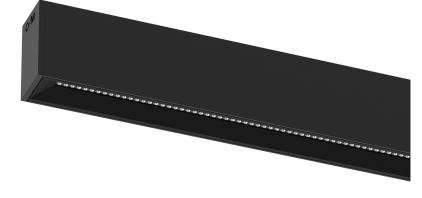

## inFinit Surface/Pendant

27W / 2750lm / 3000K / DALl / Wide flood 76° / 1489mm

60511

## Product timing available by request

Design: OM + Bartenbach GmbH Surface or pendant luminaire with housing made of aluminium with 25 micron maximum corrosion resistance anodization in matte finish or electrostatic 100% polyester paint with textured finish. Aluminium anodised end caps with matt finish or electrostatic 100% polyester paint with texturedfinish.

Linear lenses (Lightstream) combined with a secondary reflector, integrated into an extruded aluminium profile.

Fitting accessories ordered separately.

LED CRI>90 / >50.000h, L80/B10 / 2-step MacAdam Power supply included. IP20 | 230Vac | 50/60Hz