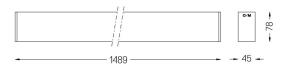

## inFinit Surface/Pendant

27W / 2750lm / 3000K / DALl / Wide flood 76° / 1489mm

60511