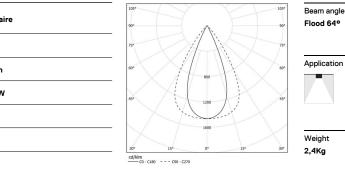

3000K Light Source Luminaire 23W 28W Power 3000lm 2400lm Flux Efficiency 130lm/W 86lm/W LOR 80% -UGR <16 -

**m**m

www.om-light.com / mail@om-light.com Rua Maurício Lourenço Oliveira 186, 4405-034 Vila Nova de Gaia, Porto. Portugal. / Apartado 1538 4401-901 Vila Nova de Gaia, Porto Portugal / tel. + 351 223 710 419