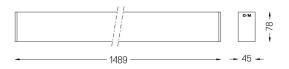

## inFinit Surface/Pendant

23W / 2400lm / 3000K / DALI / Flood 64° / 1489mm

60510

Product timing available by request

Design: OM + Bartenbach GmbH Surface or pendant luminaire with housing made of aluminium with 25 micron maximum corrosion resistance anodization in matte finish or electrostatic 100% polyester paint with textured finish. Aluminium anodised end caps with matt finish or electrostatic 100% polyester paint with texturedfinish.