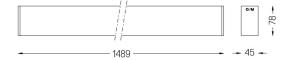

17W / 1700lm / 3000K / DALI / Flood 64° / 1489mm

60509

Linear lenses (Lightstream) combined with a secondary reflector, integrated into an extruded aluminium profile.

Fitting accessories ordered separately.

Beam angle Flood 64° Application

Weight

Finishes

ø60x35mm

O .01 White / RAL 9010 ● .02 Black / RAL 9005

Mandatory 54036 Pendant direct fitting accessory 56051 Clear Base DALI

For the specific supply of "DALI 2" drivers, please contact: support@om-light.com