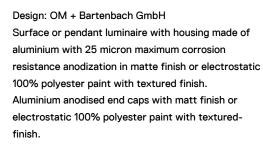

Beam angle Flood 64° Application

Weight

Finishes

ø60x35mm

O .01 White / RAL 9010 ● .02 Black / RAL 9005

Mandatory 54036 Pendant direct fitting accessory 56051 Clear Base DALI

For the specific supply of "DALI 2" drivers, please contact: support@om-light.com