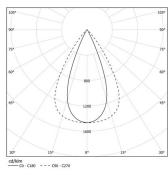

17W / 1700lm / 3000K / DALI / Flood 64° / 1489mm

60509

Linear lenses (Lightstream) combined with a secondary reflector, integrated into an extruded aluminium profile.

Fitting accessories ordered separately.

LED CRI>90 / >50.000h, L80/B10 / 2-step MacAdam Power supply included. IP20 | 230Vac | 50/60Hz

| <b>●</b> 3000K | Light Source | Luminaire |
|----------------|--------------|-----------|
| Power          | 17W          | 20,7W     |
| Flux           | 2100lm       | 1700lm    |
| Efficiency     | 124lm/W      | 82lm/W    |
| LOR            | -            | 81%       |
| UGR            | -            | <13       |

Beam angle Flood 64° Application

Weight

Finishes

ø60x35mm

O .01 White / RAL 9010 ● .02 Black / RAL 9005

Mandatory 54036 Pendant direct fitting accessory 56051 Clear Base DALI

For the specific supply of "DALI 2" drivers, please contact: support@om-light.com