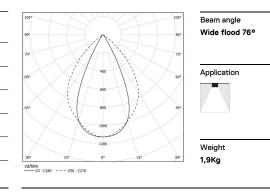

 Power
 22W
 25,9W

 Flux
 2760lm
 2200lm

 Efficiency
 130lm/W
 85lm/W

 LOR
 80%

 UGR
 <19</td>

Light Source

**m**m

3000K