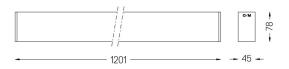

## inFinit Surface/Pendant

22W / 2200lm / 3000K / DALI / Wide flood 76° / 1201mm

60508

Product timing available by request

Design: OM + Bartenbach GmbH Surface or pendant luminaire with housing made of aluminium with 25 micron maximum corrosion resistance anodization in matte finish or electrostatic 100% polyester paint with textured finish. Aluminium anodised end caps with matt finish or electrostatic 100% polyester paint with texturedfinish.